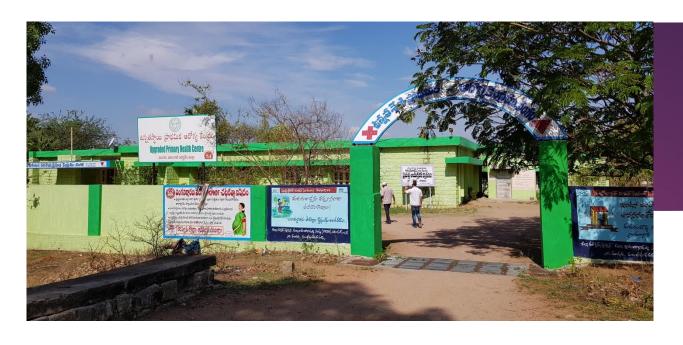

#### UPGRADED PRIMARY HEALTH CENTRE(UPHC)

- ► Staff: 1 Doctor,1 Dentist,
  - 2 Nurses,1 Pharmacist,
  - 2 attendents,1 technician
- Common diseases: cold, cough, fever, sore throat

- ► Facilities: O.P.D., Operation theatre, Labour room, dressing room, pharmacist room, technician room, Ambulance
- ► Health schemes: Amma Odi and KCR Kit