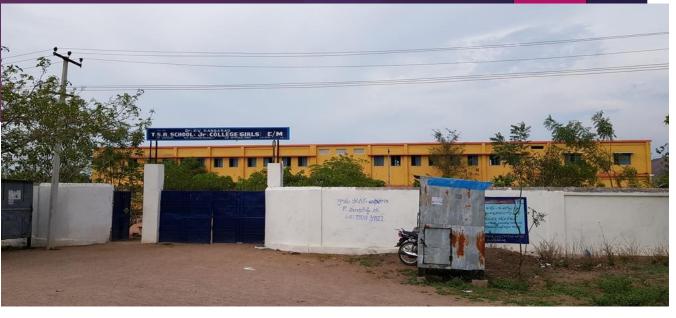

#### 4. TS R RESIDENTIAL SCHOOL (GIRLS)

#### Salient Features

- ▶ English Medium
- ► 40 Teachers (28 Female, 12 Male)
- ▶ 610 Students
- ► Residential School
- Won Haritamitra Award for green campus

#### **Facilities**

- ► Free hostel
- Free books, Cloths, Hygiene Kit
- ▶ Health Centre
- ▶ Computer and science Labs
- ▶ RO Water Plant
- ▶ Free Coaching for IIT/JEE, NEET
- ► Sports Facility