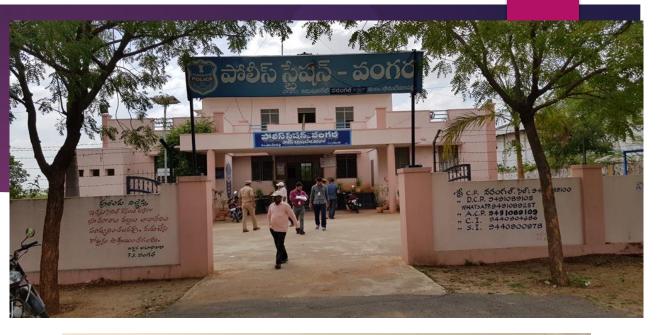

#### Police Station

- Started in 2013
- ▶ Formation
  - ▶ 1 Sub inspector(SI)
  - ▶ 1 Head constable
  - ▶ 6 Constables
- Monitoring of village through 9 CCTV cameras.
- Coverage: 6 villages