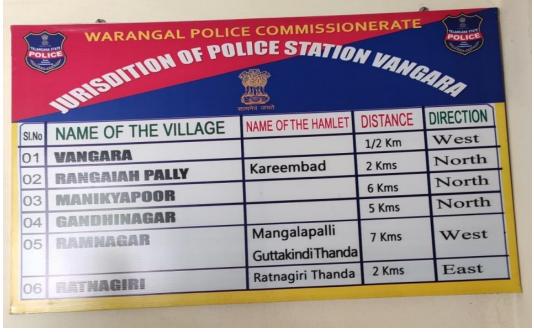

#### Police Station

- Started in 2013
- ▶ Formation
  - ▶ 1 Sub inspector(SI)
  - ▶ 1 Head constable
  - ▶ 6 Constables
- Monitoring of village through 9 CCTV cameras.
- Coverage: 6 villages