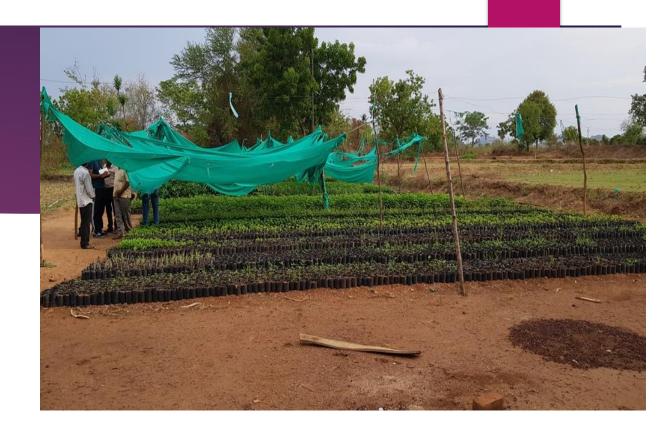

unconnected habitations in rural areas
- No work in progress as village was already well connected

### 5. Pradhan Mantri Awas Yojana

- ▶ Under implementation since 1985
- Commitment of the government for 'Housing for all' by 2022
- No work in progress, villagers applied for sanctions

#### 6. MISSION BHAGIRATHA

- Project for Safe Drinking Water
- Aim is to provide piped water to every household
- ► Source of water is River Godavari
- ▶ Ward No.12 is getting benefitted
- Laying of pipeline for other wards is in progress



#### 7. HARITA HARAM

- Large Scale Tree Planting Programme
- ► A Nursery is maintained in Vangara Village
- ▶ 10000 Trees already planted
- ▶ 45000 Trees to be planted this year
- Mainly Fruit Plants like Pomegranate, Mango, Lemon, Guava, Amla etc are being planted









#### 8. Swachh Bharat Mission

- Launched in 2014.
- Sanitation: Improve cleanliness and eliminate Open Defecation.
- ▶ Rs 12,000/- is given to each BPL family in 2 installments for toilet construction.
- ▶ 142 families have been benefitted in the village.
- Not completely open defecation free village, 5 families are left, work in progress

#### 9. AASARA PENSION

▶ Started in 2014 by CM of Telangana, K. Chandrashekhar Rao

|                              | Disabled | Beedi<br>Workers | Single<br>Married<br>Woman | Single<br>Unmarried<br>Woman | Old Age<br>People | Toddy<br>Tapper | Weavers | Widows  |
|------------------------------|----------|------------------|----------------------------|------------------------------|-------------------|-----------------|---------|---------|
|