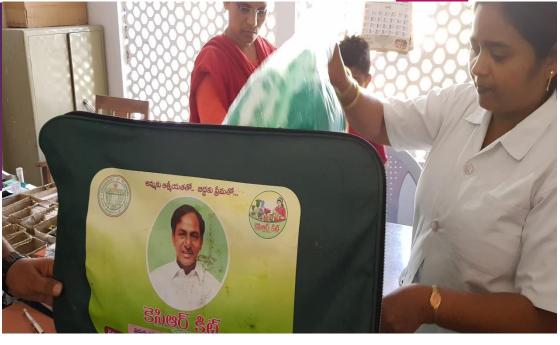

#### UPGRADED PRIMARY HEALTH CENTRE(UPHC)

- ► Staff: 1 Doctor,1 Dentist,
  - 2 Nurses,1 Pharmacist,
  - 2 attendents,1 technician
- Common diseases: cold, cough, fever, sore throat

- ► Facilities: O.P.D., Operation theatre, Labour room, dressing room, pharmacist room, technician room, Ambulance
- ► Health schemes: Amma Odi and KCR Kit