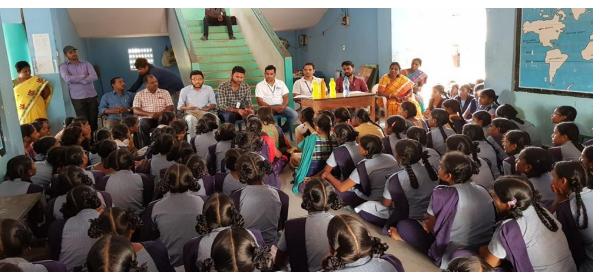

achh Pathshala Award in 2018





#### 2. MANDAL PARISHAD PRIMARY SCHOOL(MPPS)

#### Faclities/Scheme

- ► Electricity
- ► Toilets
- ▶ RO Plant
- Mid Day Meal
- Computers
- Free books and Uniform







#### 3. ZILA PARISHAD HIGH SCHOOL(ZPHS)

#### Salient features

- ▶ Telugu Medium
- ▶ 10 Teachers, 1 office subordinate, 1 junior Assistant
- ▶ 95 Students (67 Boys, 28 Girls)
- ► Insufficient class rooms
- School Building in very bad Condition





#### 3. ZILA PARISHAD HIGH SCHOOL(ZPHS)

#### Facilities/Schemes

- ► Electricity
- ► Toilets
- Mid Day Meal
- Computer Lab
- No RO Plant





#### 4. TS R RESIDENTIAL SCHOOL (GIRLS)

#### Salient Features

- ▶ English Medium
- ► 40 Teachers (28 Female, 12 Male)
- ▶ 610 Students
- ► Residential School
- Won Haritamitra Award for green campus





#### 4. TS R RESIDENTIAL SCHOOL (GIRLS)

#### **Facilities**

- ► Free hostel
- Free books, Cloths, Hygiene Kit
- ▶ Health Centre
- ▶ Computer and science Labs
- ▶ RO Water Plant
- ▶ Free Coaching for IIT/JEE, NEET
- ► Sports Facility





# Other Facilities of village

#### Police Station

- Started in 2013
- ▶ Formation
  - ▶ 1 Sub inspector(SI)
  - ▶ 1 Head constable
  - ▶ 6 Constables
- Monitoring of village through 9 CCTV cameras.
- Coverage: 6 villages





#### Major cases

- ► Grievous hurt
- ► Simple hurt
- ▶ Theft
- Cheating
- No case as Gender offences





|     |