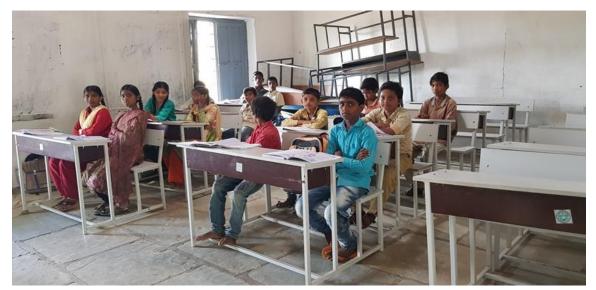

#### 3. ZILA PARISHAD HIGH SCHOOL(ZPHS)

#### Salient features

- ▶ Telugu Medium
- ▶ 10 Teachers, 1 office subordinate, 1 junior Assistant
- ▶ 95 Students (67 Boys, 28 Girls)
- ► Insufficient class rooms
- School Building in very bad Condition

#### Facilities/Schemes

- ► Electricity
- ► Toilets
- Mid Day Meal
- Computer Lab
- No RO Plant