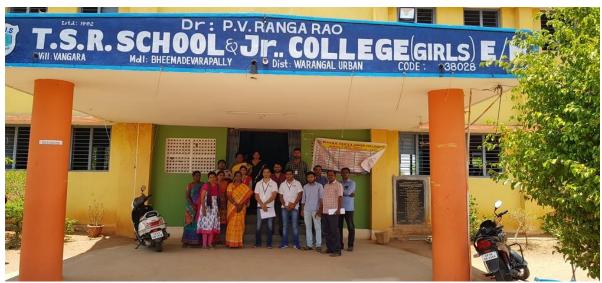

#### 4. TS R RESIDENTIAL SCHOOL (GIRLS)

#### Salient Features

- ▶ English Medium
- ► 40 Teachers (28 Female, 12 Male)
- ▶ 610 Students
- ► Residential School
- Won Haritamitra Award for green campus

#### **Facilities**

- ► Free hostel
- Free books, Cloths, Hygiene Kit
- ▶ Health Centre
- ▶ Computer and science Labs
- ▶ RO Water Plant
- ▶ Free Coaching for IIT/JEE, NEET
- ► Sports Facility