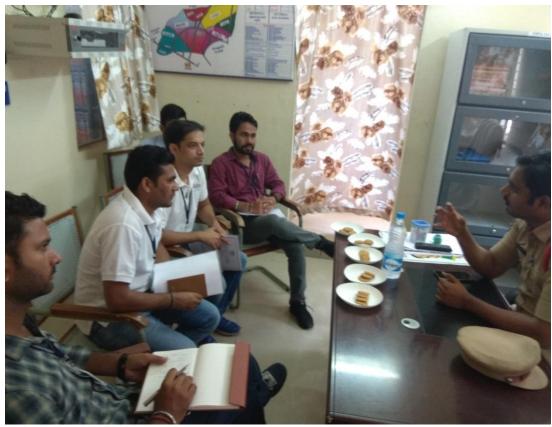

|         |                             |      | 180  |                | -              |    |   | 100  |               | 97.           |         |       |      |    |     | -     | -   | NII  | 200                     |      |       |    |              |





#### **Post Office**

- Opened in 1976
- Rented building Rs 1600/month
- Employees 3(Post master 1, Mail carrier 1, Peon 1)
- ► Facilities Letter booking, Speed post, Registered post Deposits – Saving & Recurring (1500 Accounts including 4 other branches Encourages villagers to enroll in various government schemes like
- Schemes:
  - PMSBY(PM Suraksha Bima Yojana) 300
  - ► PMJJBY(PM Jeevan Jyoti Bima Yojana) 50
  - ► Atal Pension Yojana 5
- Problems in post office Network Connectivity (BSNL)

#### **Veterinary Hospital**

- ► Census of animals: Every 5 years
  - Cow 1095
  - ► Buffaloes 676
  - ► Sheep 4196
  - ►Goat 2058



#### **Veterinary Hospital**

- > Main Diseases in animals
  - Endemic disease FMD (Foot and mouth disease)
  - > Blue tongue disease : Viral disease of Sheeps
  -