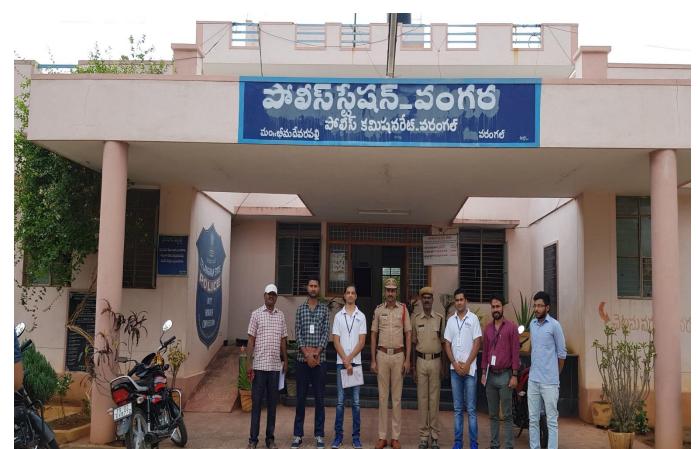

#### Police Station

- Started in 2013
- ▶ Formation
  - ▶ 1 Sub inspector(SI)
  - ▶ 1 Head constable
  - ▶ 6 Constables
- Monitoring of village through 9 CCTV cameras.
- Coverage: 6 villages