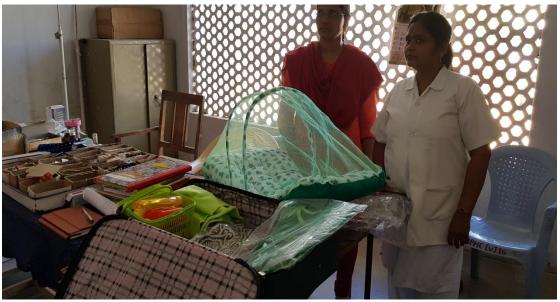

#### UPGRADED PRIMARY HEALTH CENTRE(UPHC)

- ► Staff: 1 Doctor,1 Dentist,
  - 2 Nurses,1 Pharmacist,
  - 2 attendents,1 technician
- Common diseases: cold, cough, fever, sore throat

- ► Facilities: O.P.D., Operation theatre, Labour room, dressing room, pharmacist room, technician room, Ambulance
- ► Health schemes: Amma Odi and KCR Kit